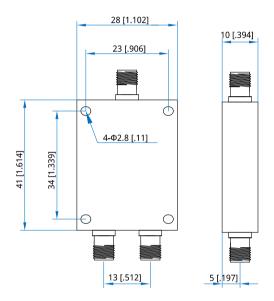

#### Mechanical

| Size <sup>*1</sup> : | 41*28*10mm            |
|----------------------|-----------------------|
|                      | 1.614*1.102*0.394in   |
| Weight:              | 28g                   |
| Connectors:          | SMA Female            |
| Mounting:            | 4-Φ2.8mm through-hole |
| poctors              |                       |

[1] Exclude connectors.

## **Outline Drawings**

Unit: mm [in] Tolerance: ±0.5mm [±0.02in]

How To Order QPD2-1000-8000-30-S

Customization is available upon request.